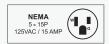

#### TECHNICAL DRAWING

| TECHNICAL SPECIFICATION |                                             |
|-------------------------|---------------------------------------------|
| Item                    | 44602                                       |
| Model                   | CM-CN-0019                                  |
| Bean Hopper Capacity    | 200g                                        |
| Water Tank Volume       | 1.9L                                        |
| Power                   | 1400W                                       |
| Electrical              | 110 - 127 VAC / 60Hz                        |
| Brewing Temperature     | 78 ± 2°C (172.4 ± 36°F)                     |
| Net Weight              | 20.9lb. (9.5kg)                             |
| Net Dimensions (WDH)    | 11" x 16.7" x 13.8"<br>(280 x 425 x 350 mm) |
| Gross Weight            | 20.9lb. (9.5kg.)                            |
| Gross Dimensions (WDH)  | 11" x 16.7" x 13.8"<br>(280 x 425 x 350mm)  |
| Plug Type               | NEMA 5-15P                                  |