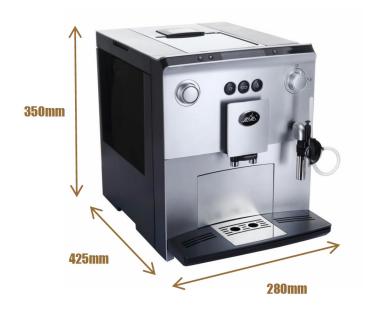

#### TECHNICAL DRAWING

| TECHNICAL SPECIFICATION |                                             |
|-------------------------|---------------------------------------------|
| Item                    | 44602                                       |
| Model                   | CM-CN-0019                                  |
| Bean Hopper Capacity    | 200g                                        |
| Water Tank Volume       | 1.9L                                        |
| Power                   | 1400W                                       |
| Electrical              | 110 - 127 VAC / 60Hz                        |
| Brewing Temperature     | 78 ± 2°C (172.4 ± 36°F)                     |
| Net Weight              | 20.9lb. (9.5kg)                             |
| Net Dimensions (WDH)    | 11" x 16.7" x 13.8"<br>(280 x 425 x 350 mm) |
| Gross Weight            | 20.9lb. (9.5kg.)                            |
| Gross Dimensions (WDH)  | 11" x 16.7" x 13.8"<br>(280 x 425 x 350mm)  |
| Plug Type               | NEMA 5-15P                                  |