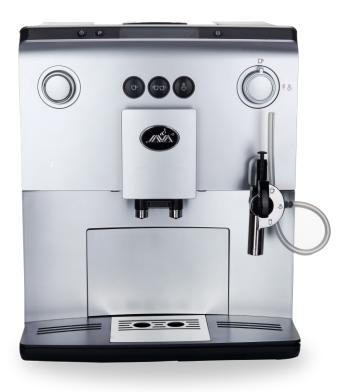

### Espresso Machine with 1.9 L Water Tank Capacity

ITEM: 44602 MODEL: CM-CN-0019

# Dispense a single or double espresso, the perfect addition to cafes, coffee shops, or restaurants

The intuitive controls of this espresso machine ensure ease of use in busy coffee shops and cafes. With simple push-button operation, this is designed to use the right dose of freshly ground beans, ensure precise temperature control, and optimal water pressure, and create your ideal coffee.

#### FEATURES:

- Programmable setting: ten languages available for operating display
- •Various coffee available: milk frother for Cappuccino and hot water for Americano
- ·Versatile Compatibility: for coffee bean and powder
- •Stable Brewer Performance: Intelligent pre-brew aroma system and standby power save mode
- Programmable Setting: scheduled cleaning and decalcifying